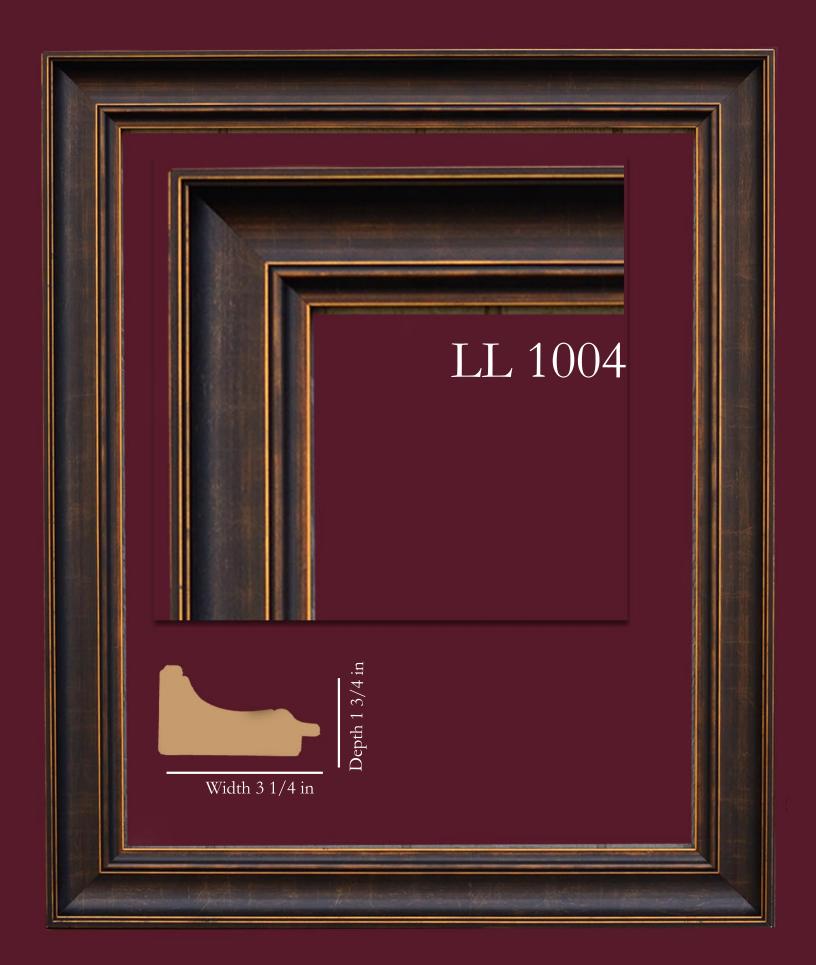

The frame styles that make up this custom collection vary from traditional to modern and boast a wide variety of finishes. All are a good width to be compatible to the width of the subject's face.

Width 3 1/2 in