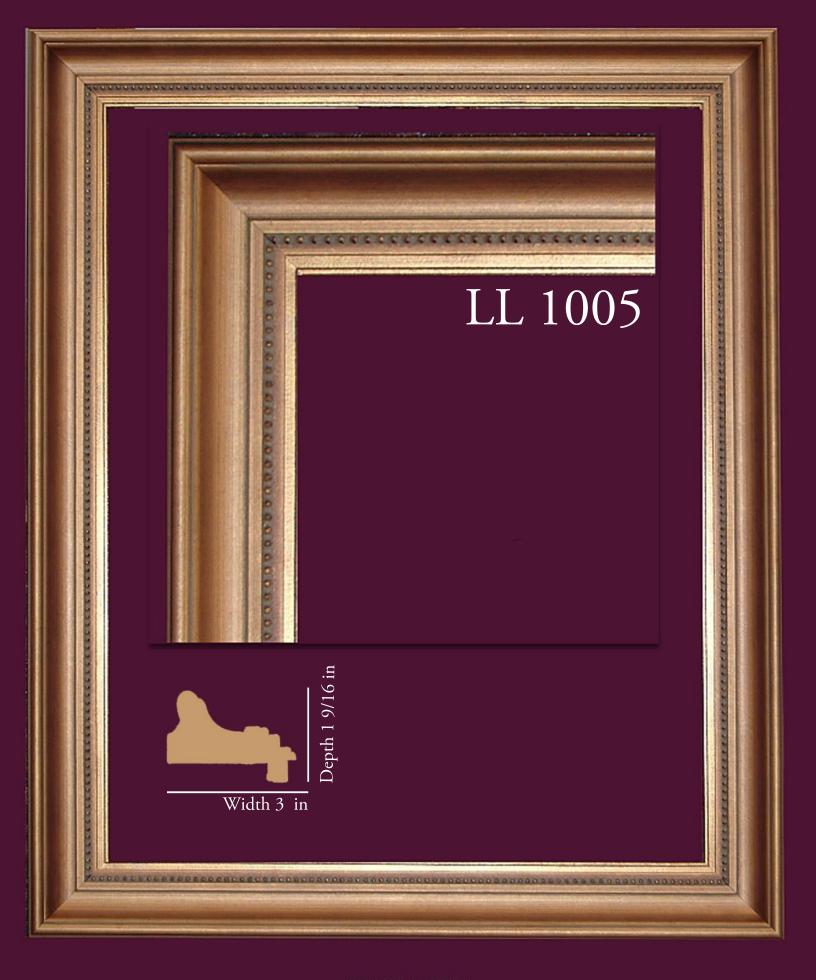

The frame styles that make up this custom collection vary from traditional to modern and boast a wide variety of finishes. All are a good width to be compatible to the width of the subject's face.

Width 3 1/2 in