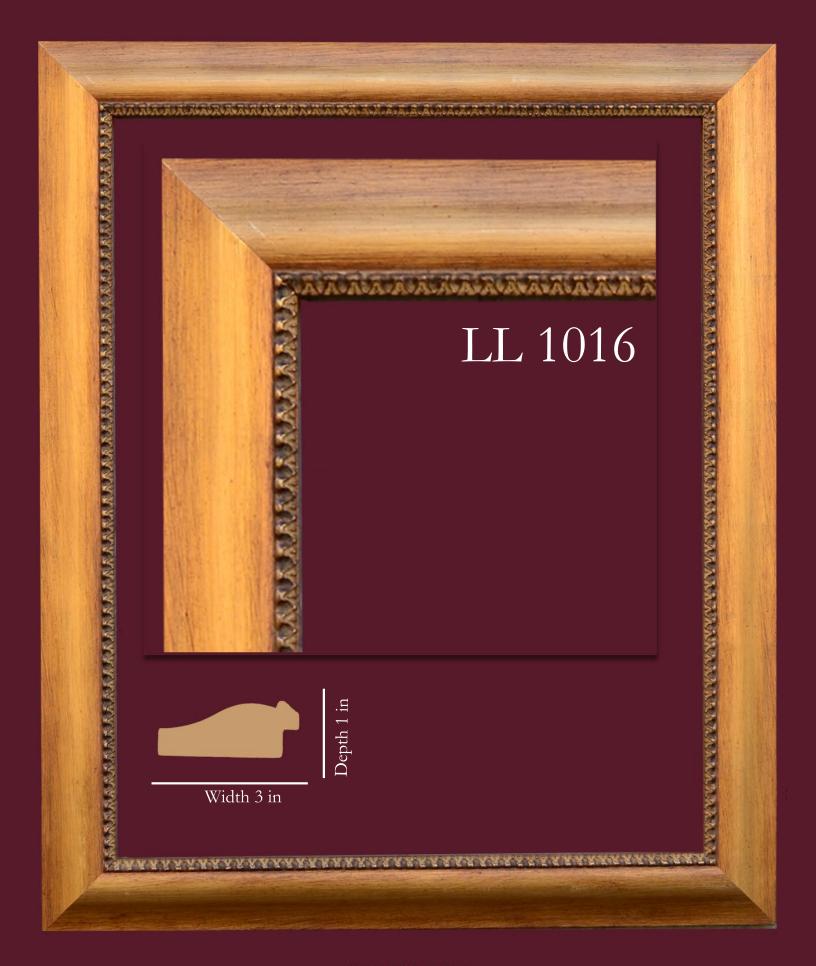

The frame styles that make up this custom collection vary from traditional to modern and boast a wide variety of finishes. All are a good width to be compatible to the width of the subject's face.

Width 3 1/2 in