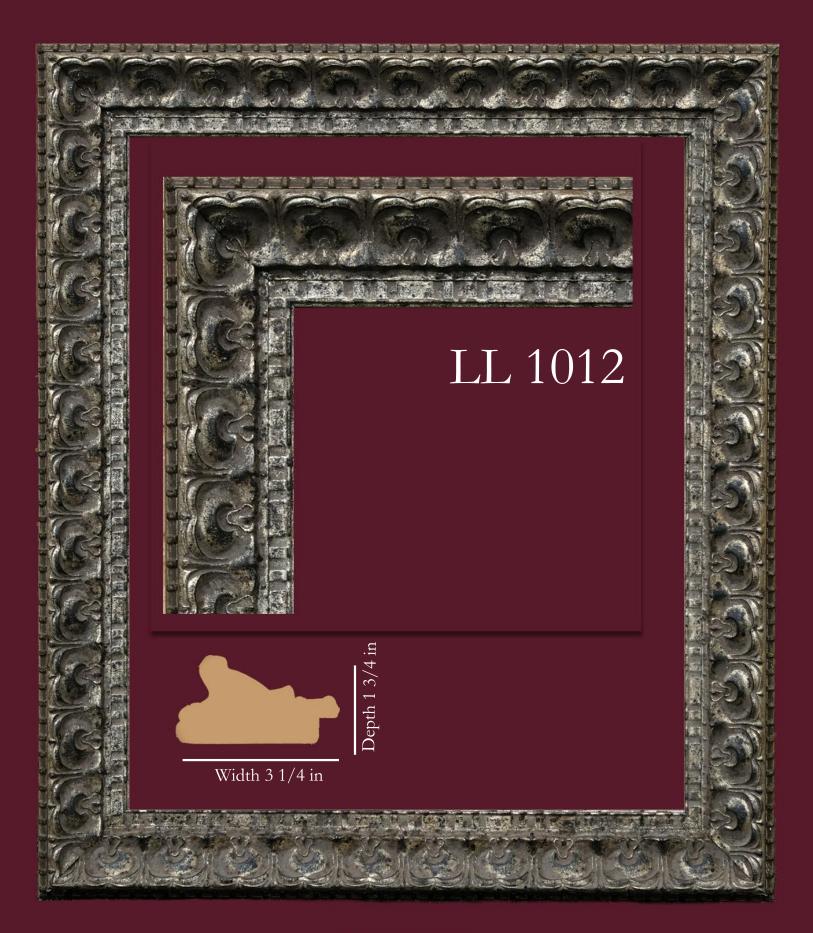

The frame styles that make up this custom collection vary from traditional to modern and boast a wide variety of finishes. All are a good width to be compatible to the width of the subject's face.

Width 3 1/2 in