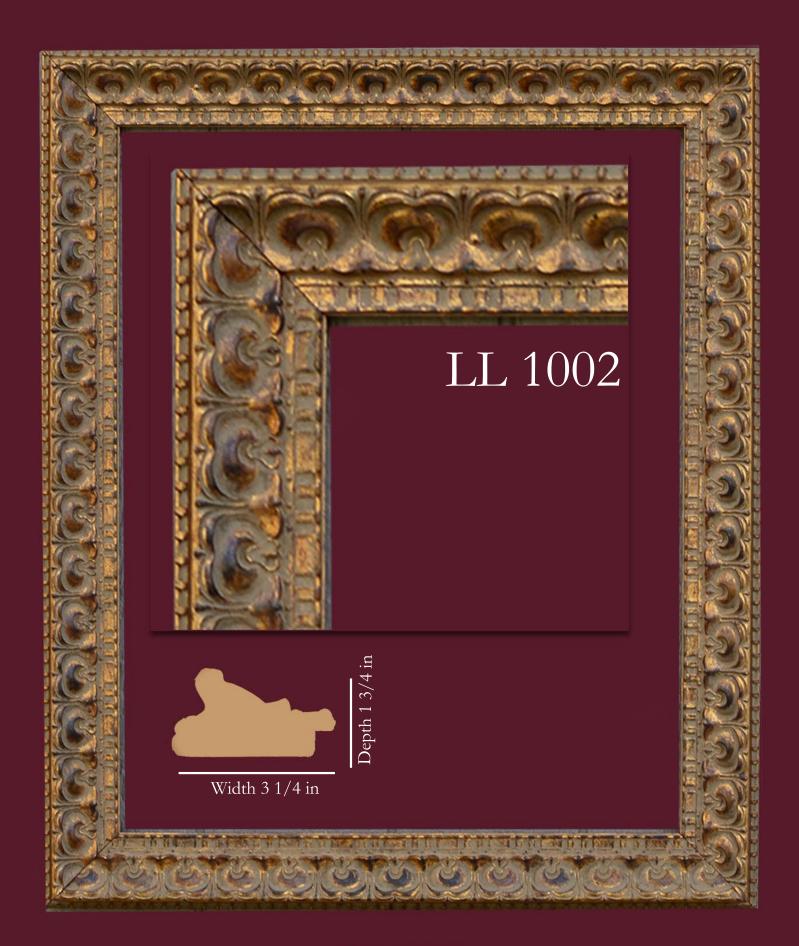

The frame styles that make up this custom collection vary from traditional to modern and boast a wide variety of finishes. All are a good width to be compatible to the width of the subject's face.

Width 3 1/2 in