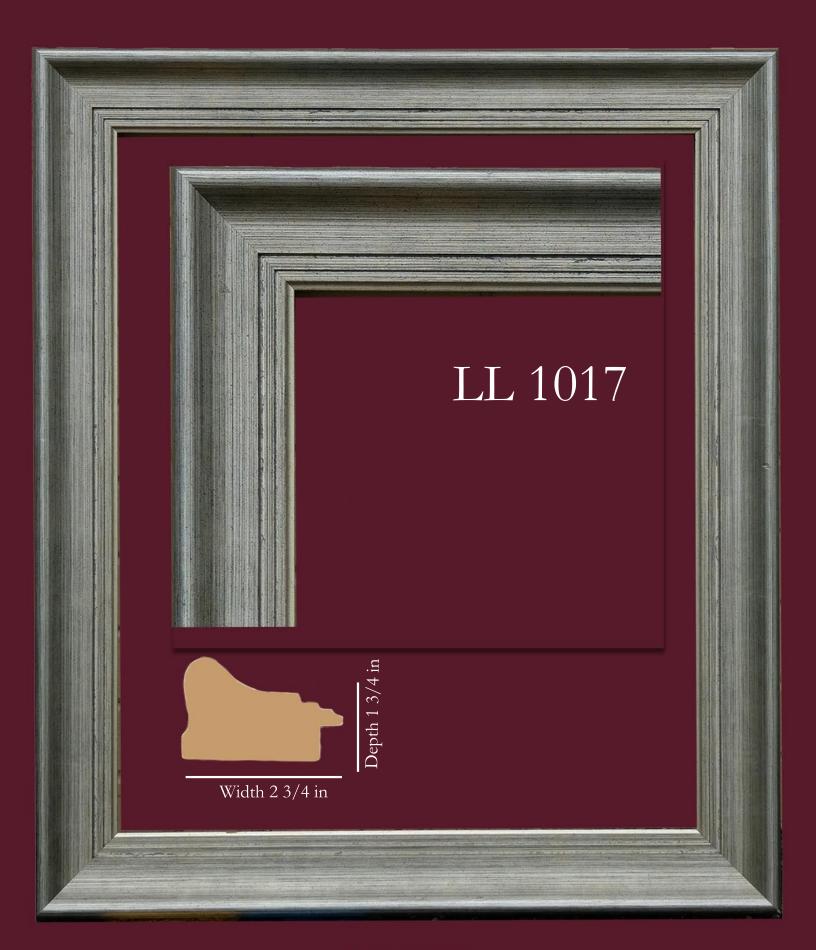

The frame styles that make up this custom collection vary from traditional to modern and boast a wide variety of finishes. All are a good width to be compatible to the width of the subject's face.

Width 3 1/2 in