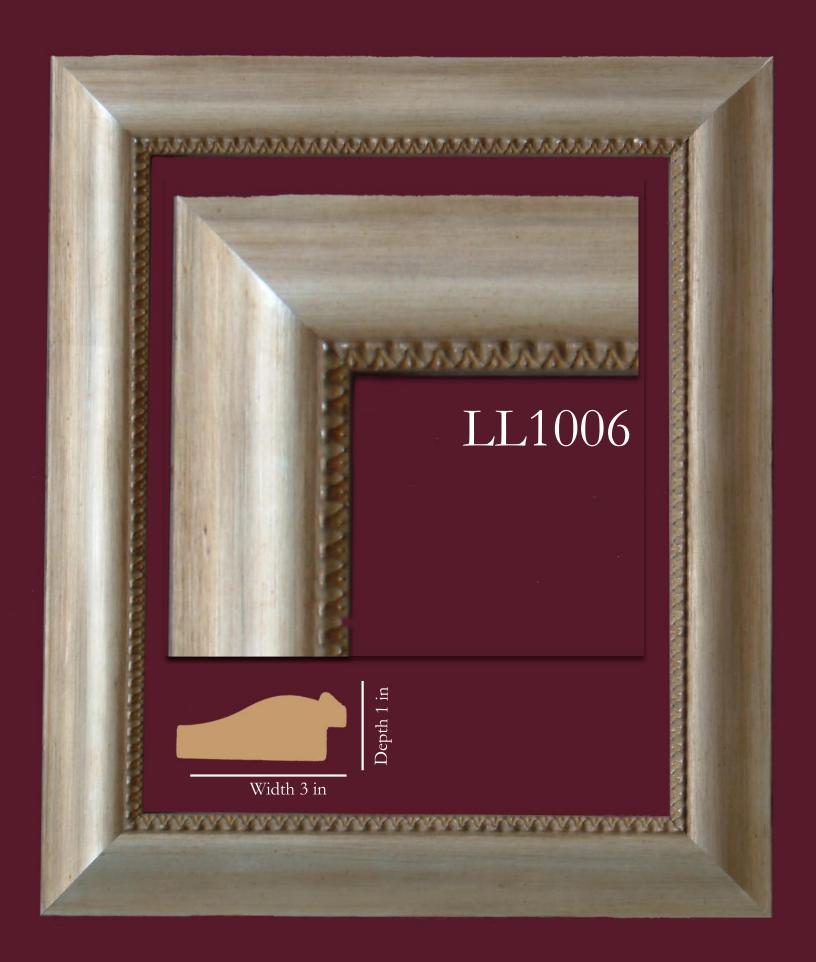

The frame styles that make up this custom collection vary from traditional to modern and boast a wide variety of finishes. All are a good width to be compatible to the width of the subject's face.

Width 3 1/2 in