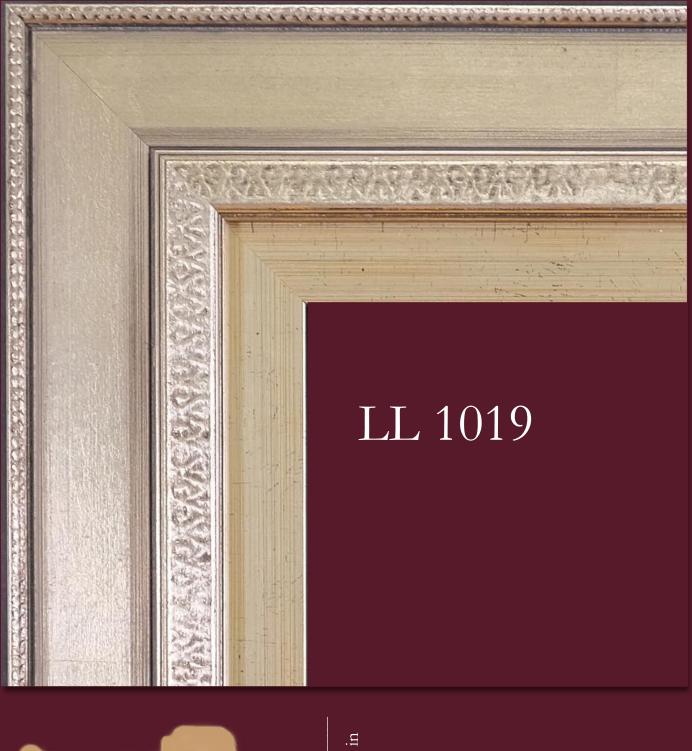

The frame styles that make up this custom collection vary from traditional to modern and boast a wide variety of finishes. All are a good width to be compatible to the width of the subject's face.

Width 3 1/2 in