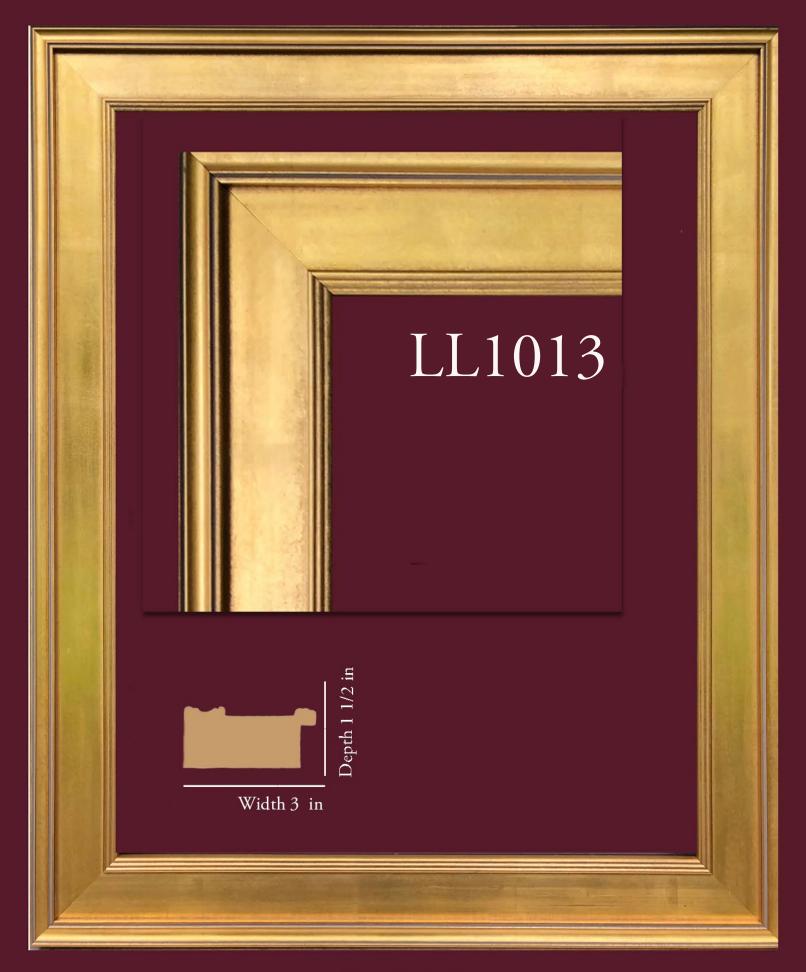

The frame styles that make up this custom collection vary from traditional to modern and boast a wide variety of finishes. All are a good width to be compatible to the width of the subject's face.

Width 3 1/2 in