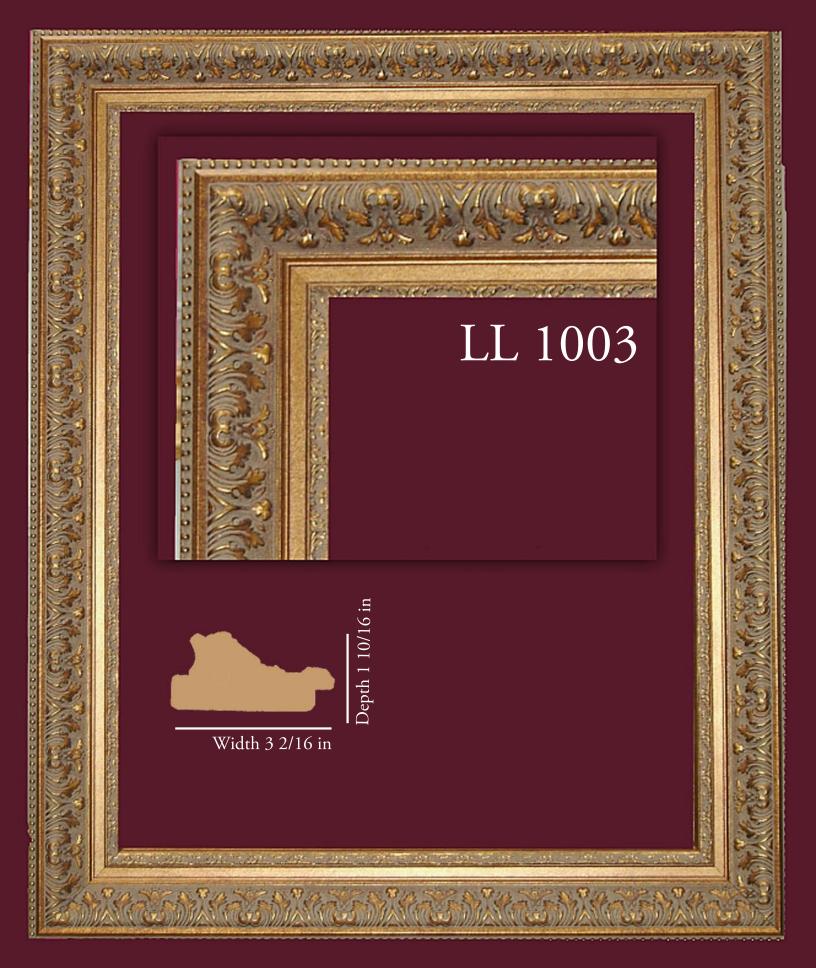

The frame styles that make up this custom collection vary from traditional to modern and boast a wide variety of finishes. All are a good width to be compatible to the width of the subject's face.

Width 3 1/2 in